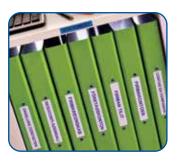

# Clearly identify items with a durable TZe laminated label

Around the home, office, school, shop and work, there are many uses for long lasting and durable TZe laminated labels.

Common examples include:

Cables and plugs, USB flash drives, Office equipment, File folders, Staff and visitor name badges, Filing cabinets, Signage, Mail rooms, Notice boards, Shelves, Telephone extension numbers.