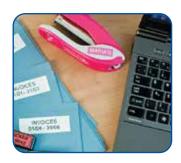

# Clearly identify items with a durable TZe laminated label

Around the home, office, school, shop and work, there are many uses for long lasting and durable TZe laminated labels.

Common examples include:

Cables and plugs, USB flash drives, Office equipment, File folders, Staff and visitor name badges, Filing cabinets, Signage, Mail rooms, Notice boards, Shelves, Telephone extension numbers.