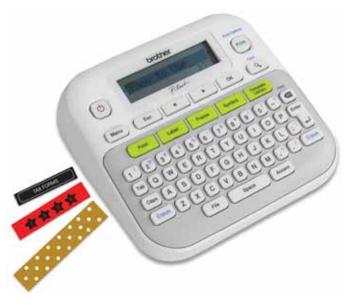

## **PT-D210 Specification**

#### General

16-character graphic display

Print on 3.5, 6, 9, 12mm durable TZe laminated tapes

Ergonomic keyboard

Uses AD-24ES-01 AC Power adapter or 6 pcs of AAA Alkaline batteries (not included)

#### Package content

PT-D210 Electronic Labeller

12mm Black on White Laminated tape, (4m long)

User guide