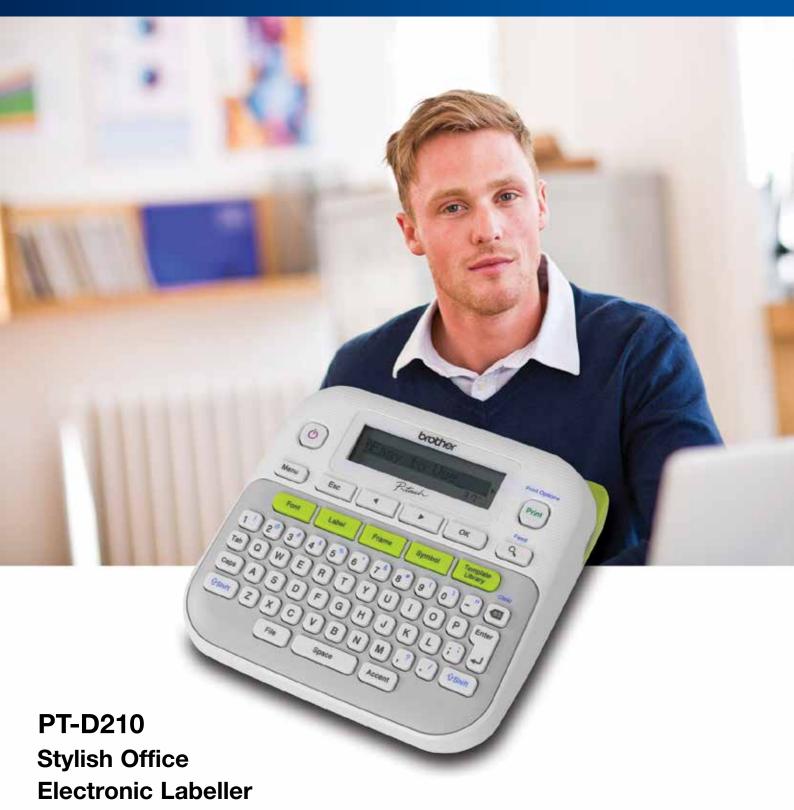

The smart, stylish and easy-to-use electronic labeller for modern office.

- Graphical LCD display for easy label editing
- Create decorative labels with various patterns
- Print on 3.5, 6, 9, 12mm TZe laminated tapes
- 20mm per second fast print speed

# P. touch PT-D210

"Labelling file folders, cabinets, shelves, USB flash drives and other items makes our office run more efficiently."

# The indispensable tool to keep your office organised

Clearly labelled items make workplace more efficient. With compact design and easy-to-use features, labelling for files, shelves, staff/ visitor name badges and other items can be easier and quickier. The wide variety of tapes in various widths and colours make PT-D210 an indispensable tool in the office.