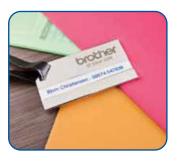

## TZe laminated labels - designed to last

Brother TZe laminated tapes consist of six layers of materials, resulting in a thin yet extremely strong label. The direct thermal transfer ink is sandwiched between two protective layers of PET (polyester film) which protect the text against the effects of liquids, abrasion, temperature, chemicals and sunlight. As the labels are tested to the extreme, professional quality labels have been designed to last.