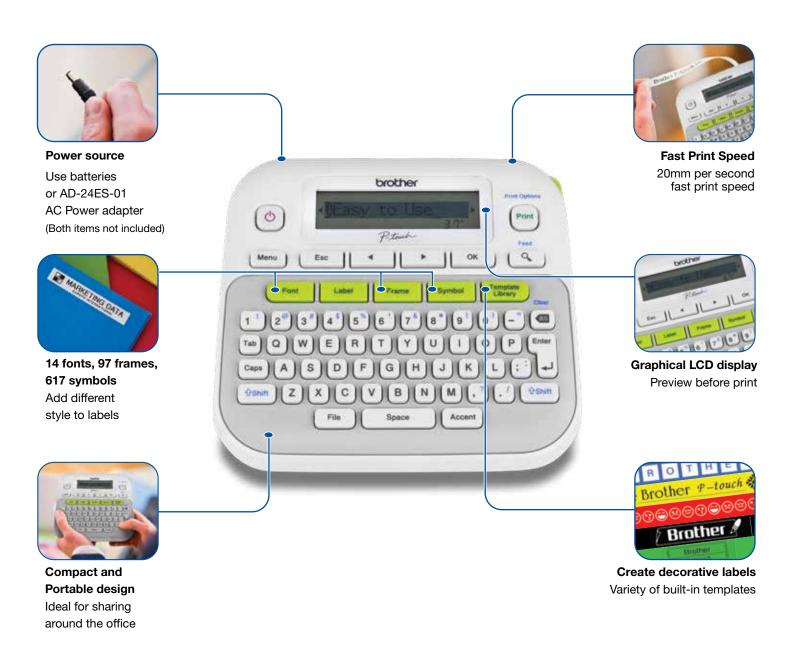

The smart, stylish and easy-to-use electronic labeller for modern office.

- Graphical LCD display for easy label editing
- Create decorative labels with various patterns
- Print on 3.5, 6, 9, 12mm TZe laminated tapes
- 20mm per second fast print speed

# The indispensable tool to keep your office organised

Clearly labelled items make workplace more efficient. With compact design and easy-to-use features, labelling for files, shelves, staff/ visitor name badges and other items can be easier and quickier. The wide variety of tapes in various widths and colours make PT-D210 an indispensable tool in the office.

## **PT-D210 Specification**

#### General

16-character graphic display

Print on 3.5, 6, 9, 12mm durable TZe laminated tapes

Ergonomic keyboard

Uses AD-24ES-01 AC Power adapter or 6 pcs of AAA Alkaline batteries (not included)

#### Package content

PT-D210 Electronic Labeller

12mm Black on White Laminated tape, (4m long)

User guide

## Label printing

20mm per second fast print speed

180dpi print resolution for crisp and legible text

Print up to 2 lines

Built-in manual cutter

Repeat print up to 9 copies or automatically print up to 9 sequential numbers

## Label creation

14 text fonts, 97 frames and 617 symbols

3 character widths and 3 character heights

27 pre-set label templates including decorative labels

Left, Centre, Right, Justified text alignment

#### Memory

Create labels up to 80 characters per label

30 programmable memories

#### Others

20 languages support (English, German, French, Dutch, Italian, Spanish, Portuguese, Danish, Norwegian, Swedish, Finnish, Czech, Polish, Hungarian, Romanian, Slovenian, Slovenian, Croatian, Turkish, Brazilian Portuguese)