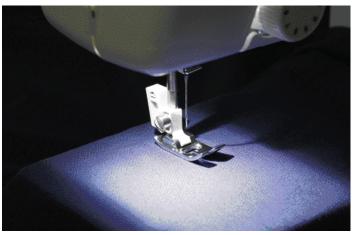

## JA1450NT Sewing Machine

Compact and easy to use sewing and mending machine. Featuring a wide range of stitches and free arm conversion.

- 14 built-in stitches
- 4-step buttonhole
- Top load bobbin
- LED sewing light
- Instructional DVD
- Auto threading system
- Twin needle sewing

JA1450NT 14 Stitches

LED lighting for easy viewing

Whats in the box:

Buttonhole foot "A"

Zipper foot "I"

Zigzag foot "J" (on machine)

Bobbin (x4) (One is on machine)

Needle set (3 pcs set)