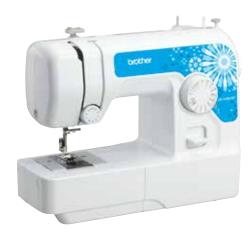

## **JA1450NT**

## JA1450NT Sewing Machine

Compact and easy to use sewing and mending machine. Featuring a wide range of stitches and free arm conversion.

- 14 built-in stitches
- 4-step buttonhole
- Top load bobbin
- LED sewing light
- Instructional DVD
- Auto threading system
- Twin needle sewing

| Features at a glance      | JA1450NT |
|---------------------------|----------|
| Built-in stitches         | 14       |
| Automatic needle threader | ✓        |
| Top load bobbin           | ✓        |
| LED light                 | ✓        |
| Auto set stitch length    | ✓        |
| Auto set stitch width     | ✓        |
| Button hole               | 4 step   |
| Drop feed                 | ×        |
| Free arm                  | <b>√</b> |
| Maximum stitch width      | 5mm      |
| Maximum stitch length     | 4mm      |
| Instructional DVD         | ✓        |