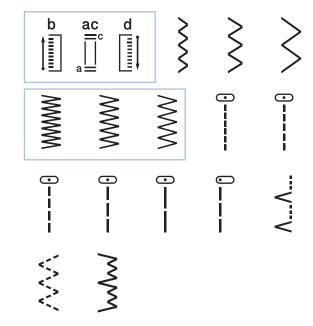

## JA1450NT Sewing Machine

Compact and easy to use sewing and mending machine. Featuring a wide range of stitches and free arm conversion.

- 14 built-in stitches
- 4-step buttonhole
- Top load bobbin
- LED sewing light
- Instructional DVD
- Auto threading system
- Twin needle sewing

| Features at a glance      | JA1450NT |
|---------------------------|----------|
| Built-in stitches         | 14       |
| Automatic needle threader | ✓        |
| Top load bobbin           | ✓        |
| LED light                 | ✓        |
| Auto set stitch length    | ✓        |
| Auto set stitch width     | ✓        |
| Button hole               | 4 step   |
| Drop feed                 | ×        |
| Free arm                  | <b>√</b> |
| Maximum stitch width      | 5mm      |
| Maximum stitch length     | 4mm      |
| Instructional DVD         | ✓        |